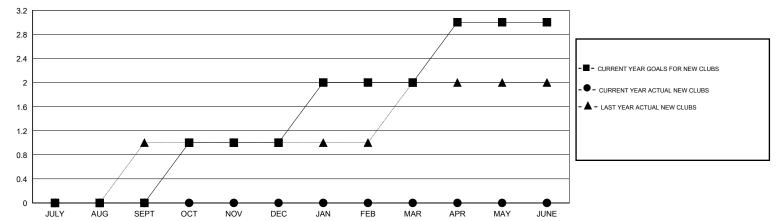

### GOALS AND ACTUAL NEW CLUBS CUMULATIVE

# GMT: HAL GRIFFIN LOCATION TEXAS GMT CA 1

|                       |                  | Clubs               |                            |                             |                       |                    | Members                    |                              |                             |
|-----------------------|------------------|---------------------|----------------------------|-----------------------------|-----------------------|--------------------|----------------------------|------------------------------|-----------------------------|
| RESULTS FOR 2014-2015 |                  |                     |                            |                             | RESULTS FOR 2014-2015 |                    |                            |                              |                             |
| QUARTER               | NEW CLUB<br>GOAL | ACTUAL NEW<br>CLUBS | ACTUAL<br>DROPPED<br>CLUBS | ACTUAL NET<br>GAIN/<br>LOSS | QUARTER               | NEW MEMBER<br>GOAL | ACTUAL TOTAL MEMBERS ADDED | ACTUAL<br>DROPPED<br>MEMBERS | ACTUAL NET<br>GAIN/<br>LOSS |
| JULY/AUG/SEPT         | 0                | 0                   | 0                          | 0                           | JULY/AUG/SEPT         | -35                | 37                         | 62                           | -25                         |
| OCT/NOV/DEC           | 1                | 0                   | 0                          | 0                           | OCT/NOV/DEC           | 30                 | 0                          | 0                            | 0                           |
| JAN/FEB/MAR           | 1                | 0                   | 0                          | 0                           | JAN/FEB/MAR           | 40                 | 0                          | 0                            | 0                           |
| APR/MAY/JUNE          | 1                | 0                   | 0                          | 0                           | APR/MAY/JUNE          | 50                 | 0                          | 0                            | 0                           |