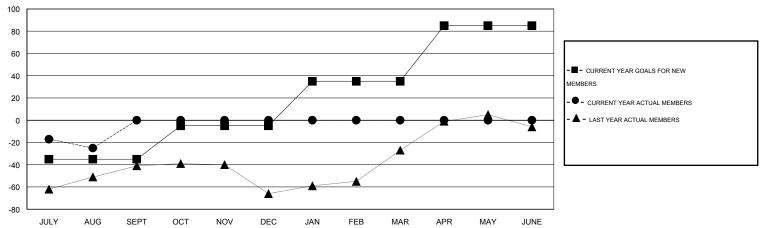

#### GOALS AND ACTUAL MEMBERS CUMULATIVE

| DROPPED CLUBS: 0  DROPPED MEMBERS |              | 19 CLUBS OF 62 ADDED 1 OR MORE NEW MEMBERS | GENDER DISTRIBU  MALE  FEMALE         | TION<br>1,093 (62.07%)<br>668 (37.93%) |            |
|-----------------------------------|--------------|--------------------------------------------|---------------------------------------|----------------------------------------|------------|
| DECEASED CLUB CANCELLED OTHER     | 4<br>0<br>58 | CLICK HERE FOR HEALTH ASSESSMENT DATA      | FAMILY UNIT MEMBERS HEAD OF HOUSEHOLD |                                        | 338<br>165 |
| TOTAL                             | 62           |                                            | NON-HEAD OF HOUSEHOLI                 | D                                      | 173        |

# GMT: HAL GRIFFIN LOCATION TEXAS GMT CA 1

|                       |                  | Clubs               |                            |                             |                       |                    | Members                    |                              |                             |
|-----------------------|------------------|---------------------|----------------------------|-----------------------------|-----------------------|--------------------|----------------------------|------------------------------|-----------------------------|
| RESULTS FOR 2014-2015 |                  |                     |                            |                             | RESULTS FOR 2014-2015 |                    |                            |                              |                             |
| QUARTER               | NEW CLUB<br>GOAL | ACTUAL NEW<br>CLUBS | ACTUAL<br>DROPPED<br>CLUBS | ACTUAL NET<br>GAIN/<br>LOSS | QUARTER               | NEW MEMBER<br>GOAL | ACTUAL TOTAL MEMBERS ADDED | ACTUAL<br>DROPPED<br>MEMBERS | ACTUAL NET<br>GAIN/<br>LOSS |
| JULY/AUG/SEPT         | 0                | 0                   | 0                          | 0                           | JULY/AUG/SEPT         | -35                | 37                         | 62                           | -25                         |
| OCT/NOV/DEC           | 1                | 0                   | 0                          | 0                           | OCT/NOV/DEC           | 30                 | 0                          | 0                            | 0                           |
| JAN/FEB/MAR           | 1                | 0                   | 0                          | 0                           | JAN/FEB/MAR           | 40                 | 0                          | 0                            | 0                           |
| APR/MAY/JUNE          | 1                | 0                   | 0                          | 0                           | APR/MAY/JUNE          | 50                 | 0                          | 0                            | 0                           |